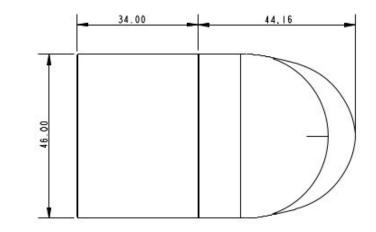

- Product Description: Pivoting Mast Heel
- Inside Mast Length: 34mm
- Overall Length: 78mm
- Outside Diameter: 50mm
- Inside Diameter: 46mm
- For Use With: Super Spars Mast Profile

<u>15.00</u> 46 00 50.75