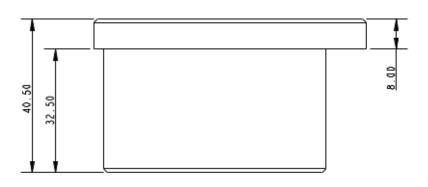

## A9153

Product Description: Pivoting Mast Heel Adapter

• Inside Mast Length: 32.5mm

Overall Length: 40mm

Outside Diameter: 60mm

Inside Diameter: 37.5mm

For Use With: Cumulus Mast Profile

Details: The A9153 is designed for use with the Cumulus mast profile. The A9153 must also be paired with the A9150 & A9100. The pivoting mast heel is designed for dinghies or small keelboats that have easily adjustable rigging whilst sailing. By allowing the mast heel to pivot it reduces loading points in the deck of the boat and spreads the forces more evenly. Having a pivoting mast heel also allows for a consistent mast bend profile resulting in more accurate rig setup. Made from acetal.