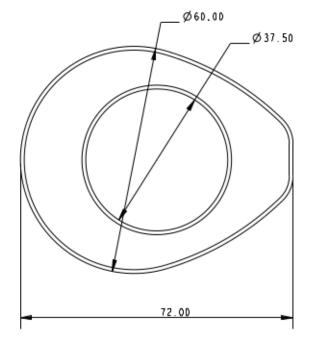

## A9153

Product Description: Pivoting Mast Heel Adapter

• Inside Mast Length: 32.5mm

Overall Length: 40mm

Outside Diameter: 60mm

Inside Diameter: 37.5mm

For Use With: Cumulus Mast Profile

Details: The A9153 is designed for use with the Cumulus mast profile. The A9153 must also be paired with the A9150 & A9100. The pivoting mast heel is designed for dinghies or small keelboats that have easily adjustable rigging whilst sailing. By allowing the mast heel to pivot it reduces loading points in the deck of the boat and spreads the forces more evenly. Having a pivoting mast heel also allows for a consistent mast bend profile resulting in more accurate rig setup. Made from acetal.