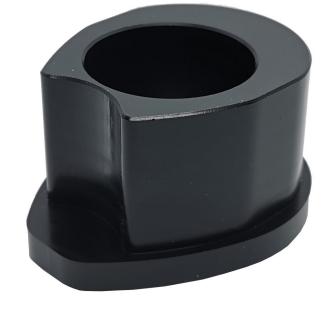

## A9153

Product Description: Pivoting Mast Heel Adapter

• Inside Mast Length: 32.5mm

Overall Length: 40mm

Outside Diameter: 60mm

Inside Diameter: 37.5mm

For Use With: Cumulus Mast Profile

Details: The A9153 is designed for use with the Cumulus mast profile. The A9153 must also be paired with the A9150 & A9100. The pivoting mast heel is designed for dinghies or small keelboats that have easily adjustable rigging whilst sailing. By allowing the mast heel to pivot it reduces loading points in the deck of the boat and spreads the forces more evenly. Having a pivoting mast heel also allows for a consistent mast bend profile resulting in more accurate rig setup. Made from acetal.