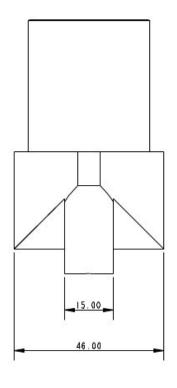

## A9150

Product Description: Pivoting Mast Heel

• Inside Mast Length: 40mm

Overall Length: 77mm

Outside Diameter: 46mm

Inside Diameter: 37mm

For Use With: Selden Mast Profile

Details: The pivoting mast heel is designed for dinghies or small keelboats that have easily adjustable rigging whilst sailing. By allowing the mast heel to pivot it reduces loading points in the deck of the boat and spreads the forces more evenly. Having a pivoting mast heel also allows for a consistent mast bend profile resulting in more accurate rig setup. The A9150 is designed for use with the Selden carbon mast. Made from Acetal.