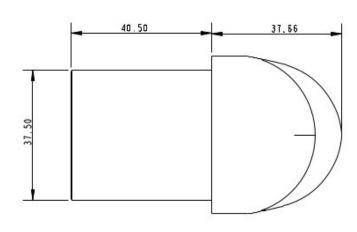

## A9150

Product Description: Pivoting Mast Heel

• Inside Mast Length: 40mm

Overall Length: 77mm

Outside Diameter: 46mm

Inside Diameter: 37mm

For Use With: Selden Mast Profile

Details: The pivoting mast heel is designed for dinghies or small keelboats that have easily adjustable rigging whilst sailing. By allowing the mast heel to pivot it reduces loading points in the deck of the boat and spreads the forces more evenly. Having a pivoting mast heel also allows for a consistent mast bend profile resulting in more accurate rig setup. The A9150 is designed for use with the Selden carbon mast. Made from Acetal.